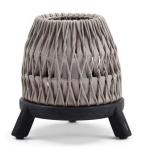

**FEATURES** knock-down; LED light; remote control

OPTIONS Single charger; multe charger; UK / US power plug

### Available in

#### FRAME - FINISHING



**HFTS** teak scuro

1B02 pepper



HFTK teak natural

1B01 anthracite



1B01 **HFTS** teak scuro anthracite



**HFTK** 1B02 teak natural pepper







## **Technical drawing**



### **Maintenance**

To maintain and protect your Manutti pieces, we've developed a series of products that will guarantee their extended lifespan and your carefree enjoyment for many years to come.

- Manutti Care line kit
- Cushion Boxes
- Protective Covers







### **More in this collection**









VIEW COLLECTION

# **Matching collections**