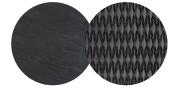

#### FRAME - FINISHING

**HFTS** teak scuro

1B02 pepper

HFTK teak natural

1B01 anthracite

1B01 **HFTS** teak scuro anthracite

**HFTK** 1B02 teak natural pepper