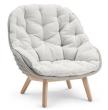

#### FRAME - FINISHING

**HFTS** teak scuro

1B02 pepper

HFTK teak natural

1B01 anthracite

1B01 **HFTS** teak scuro anthracite

**HFTK** 1B02 teak natural pepper