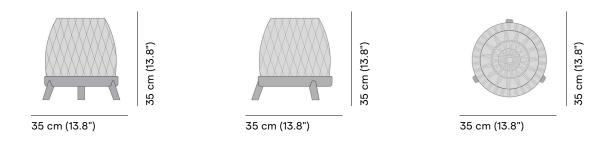

**FEATURES** knock-down; LED light; remote control

OPTIONS Single charger; multe charger; UK / US power plug

### Available in

#### FRAME - FINISHING



**HFTS** teak scuro

1B02 pepper



HFTK teak natural

1B01 anthracite



1B01 **HFTS** teak scuro anthracite



**HFTK** 1B02 teak natural pepper







## **Technical drawing**



### **Maintenance**

To maintain and protect your Manutti pieces, we've developed a series of products that will guarantee their extended lifespan and your carefree enjoyment for many years to come.

- Manutti Care line kit
- Cushion Boxes
- Protective Covers







### **More in this collection**









VIEW COLLECTION

# **Matching collections**